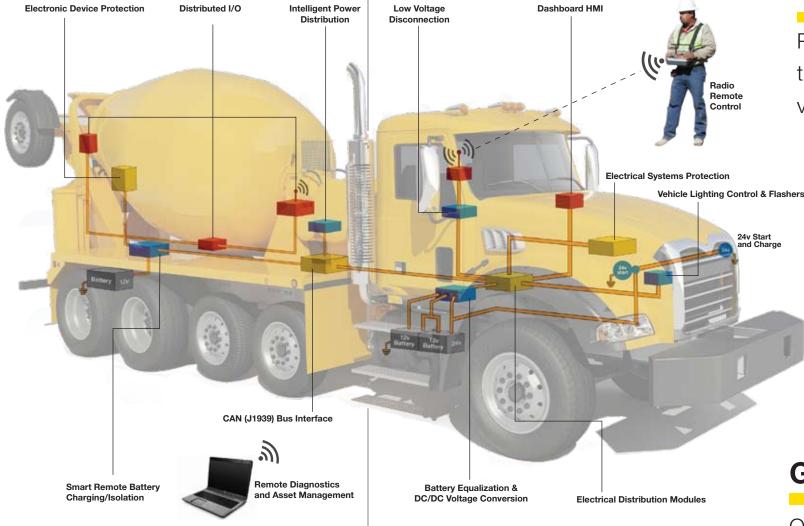

# Smart Remote Battery Charging/Isolation • More efficient and reliable than mechanical or solenoid systems Low Voltage Disconnection • Intelligent power management and battery rundown protection Vehicle Lighting Control & Flashers 24v Start & Charge Intelligent Power Distribution • Efficient and optimized allocation of power to electronic devices

Battery Equalization & DC-DC Voltage Conversion

 Maintain a balanced battery system by prioritizing multi-voltage charging

# **Radio Remote Control** Reliable man-to-machine control Distributed I/O Wired and wireless distributed machine control **Dashboard HMI Remote Diagnostics and Asset Management** • Wireless vehicle management and