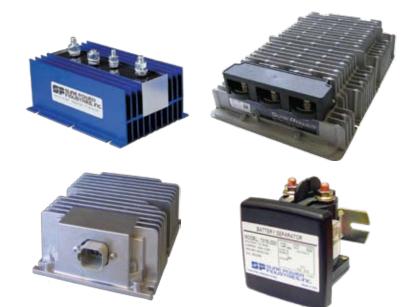

# **Conversion, Conditioning, Management & Control**

**COOPER** Bussmann

Off-the-shelf and custom-designed solidstate products for power conditioning, conversion and management, and control of on-vehicle electrical systems

# Smart Remote Battery Charging/Isolation • More efficient and reliable than mechanical or solenoid systems Low Voltage Disconnection • Intelligent power management and battery rundown protection Vehicle Lighting Control & Flashers 24v Start & Charge Intelligent Power Distribution • Efficient and optimized allocation of power to electronic devices

Battery Equalization & DC-DC Voltage Conversion

 Maintain a balanced battery system by prioritizing multi-voltage charging