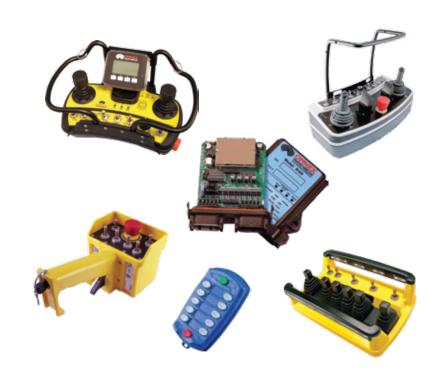

## **Distributed I/O & Wireless Controls**

**COOPER** Bussmann

Off-the-shelf and custom-designed products for the distribution of I/O, on-chassis communication and remote vehicle control

communications capabilities

# **Radio Remote Control** Reliable man-to-machine control Distributed I/O Wired and wireless distributed machine control **Dashboard HMI Remote Diagnostics and Asset Management** • Wireless vehicle management and

• Critical machine health information displays, controls and interfaces

#### **Enhance Machine Safety and Productivity** with Customized Radio Remote Control

• Operate reliably in the harshest industrial environments with OMNEX TRUSTED WIRELESS™