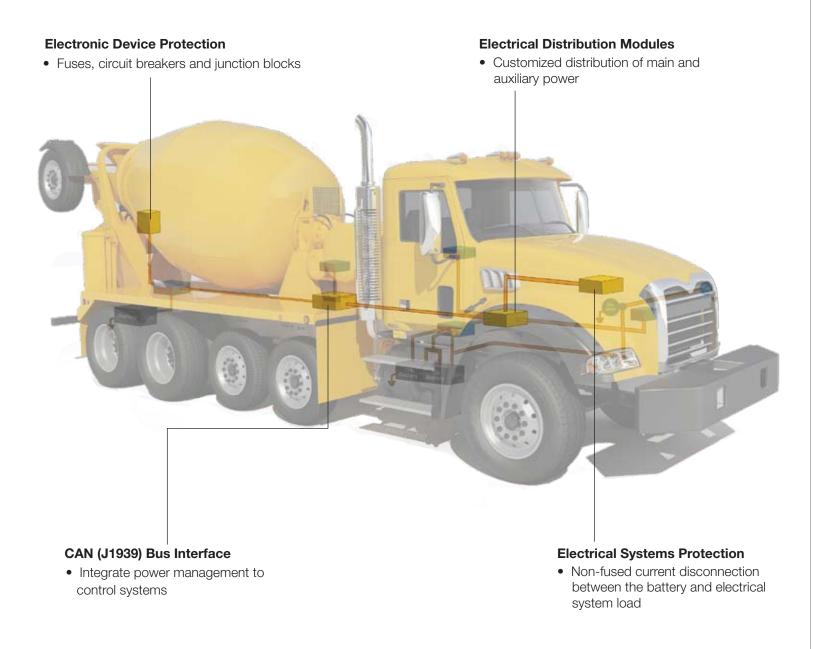

## **Power Distribution & Circuit Protection**

### Off-the-shelf and custom-designed products that provide and protect vehicle power distribution

#### **Customize Electrical Control**

- Reduce wiring harness complexity and overall wiring space requirements
- Scale power distribution to meet power requirements of any application
- Rapid development of customized modules with advanced 3D matrix technology

#### **Maximize Fault Protection In Minimum Space**

- Compact packaging
- Take advantage of a suite of auto, manual and modified fuses, fuse holders, circuit breakers and junction blocks

#### **Network CANbus Enabled Power Distribution Modules With Vehicle System**

• Improve system control, performance and diagnostics